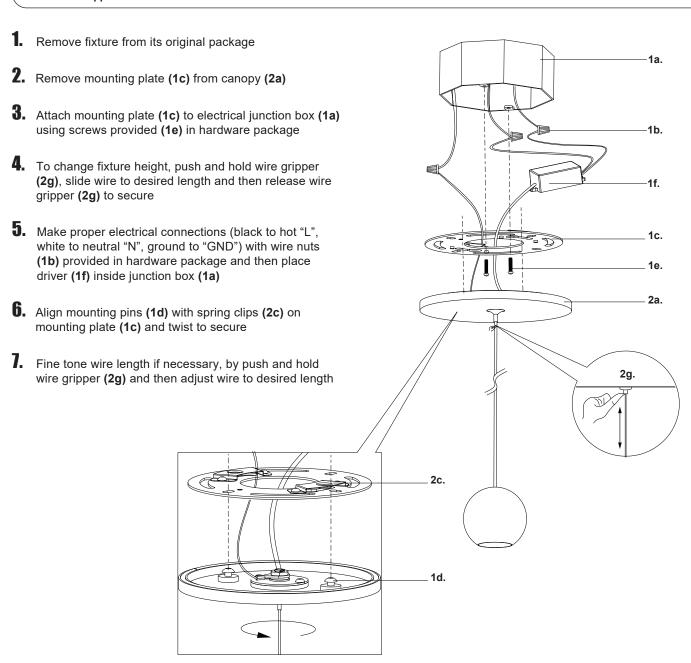

## **LED Pendant**

## START FROM HERE

- Make sure POWER is COMPLETELY OFF at the fuse box
- Have your fixture installed by a qualified licensed electrician
- Prepare everything in a clear area
- Wear gloves at all time during this installation
- · Read instructions carefully before you start assembly
- Keep this installation sheet for future reference

**Technical Support:** 1-855-855-8926

## Please Note:

- This Kuzco LED fixture comes with pre-wired LED module(s)
- Unless instructed, Do Not touch any part of the LED module(s) as any unnecessary contact with the module could cause permanent damage
- Use ELV (Electronic Low Voltage) or TRIAC type of dimmer for dimming application
- 120V input